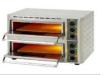

**Chocolate Fountain** 

Table Top Bain Marie

Pizza Oven Single

Pizza Oven Double

Soup Container 10ltr

Table Top Bain Marie

Salamander

**Deep Induction 3500w** 